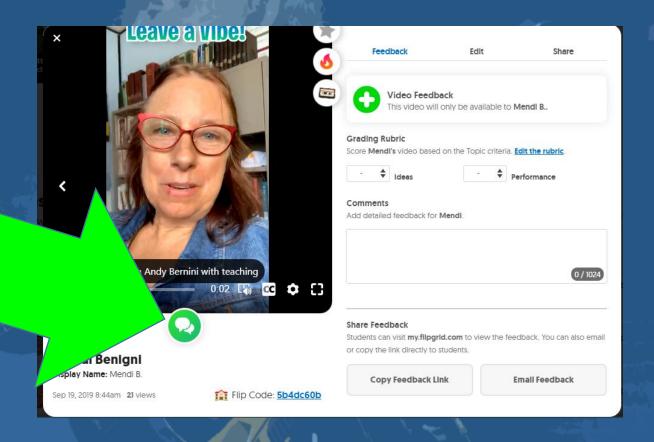

highest peak: Mt. Kilimanjaro!









### 2a - Create a Grid from





#### My Grids

A Grid is for your classroom or learning community. New to Flipgrid? Check out this **Getting** 9



5 days and 16 hours of total engagement time across your Grid

That's how long it takes to climb Africa's highest peak: Mt. Kilimanjaro!





Add New Grid

4 Grids

Name Filip Code Activity

LCWA

School Email

Name Filip Code Activity

1 Topic
3 Videos

## 2b – Manage a Grid

Select **Edit Grid** to change **Grid Details, Grid Type,** Features, and Personalize

My Grids Classics Courses Spring 2020

#### **Grid Details**



#### **Classics Courses Spring** 2020

Nov 18, 2019

















Actions





Delete Grid



4 Topics 0 videos 0 views 0 hours of engagement





# 3 - Respond as an Educator





# overholt5878

Say Hello on Flipgrid!

ian 10, 2020



Welcome to Flingrid! Tan the green plus below to open the Flingrid Camera. Then, record a short video and